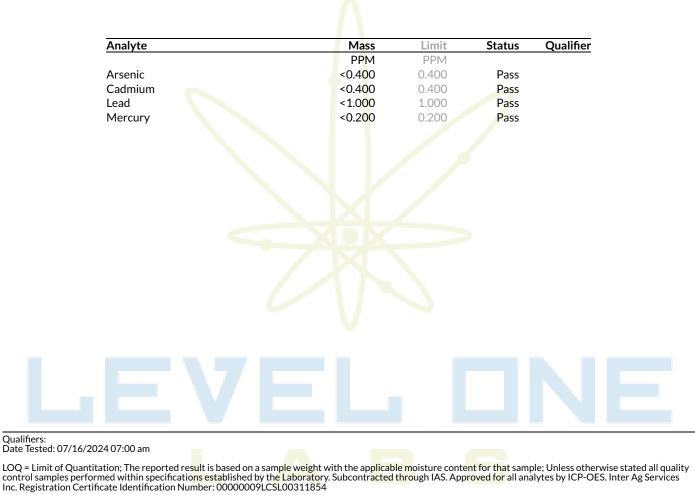

## **Heavy Metals**

Sample: 2407LVL0894.4610 Secondary License: ; Chain of Distribution:

Strain: Sapphire Diesel; Batch Size: 1003 g; External Batch ID: C.SDL240708SH.WZRD-H Sample Received: 07/12/2024; Report Created: 07/19/2024; Report Expiration: 07/19/2025 Sampling Date: 07/12/2024; Sampling Time: 1100; Sampling Person: MZ Harvest Date: 05/05/2024; Manufacturing Date: 07/08/2024; External Lot ID:

Pass

1525 N Granite Reef Rd Scottsdale, AZ (480) 867-1520 http://www.levelonelabs.com Lic# 0000004LCIG00024823

Confident LIMS All Rights Reserved coa.support@confidentlims.com (866) 506-5866 www.confidentlims.com

|                                    | Result | Qual | Units | *ADHS Limit | LOQ   |
|------------------------------------|--------|------|-------|-------------|-------|
| letals                             |        |      |       |             |       |
| Arsenic (As)                       | <0.005 | Pass | ppm   | 0.4         | 0.001 |
| Time Analyzed: 7/16/2024 3:42:15PM |        |      |       |             |       |
| Cadmium (Cd)                       | <0.004 | Pass | ppm   | 0.4         | 0.001 |
| Time Analyzed: 7/16/2024 3:42:15PM |        |      |       |             |       |
| Lead (Pb)                          | <0.006 | Pass | ppm   | 1.0         | 0.001 |
| Time Analyzed: 7/16/2024 3:42:15PM |        |      |       |             |       |
| Mercury (Hg)                       | 0.02   | Pass | ppm   | 0.2         | 0.001 |
| Time Analyzed: 7/16/2024 3:42:15PM |        |      |       |             |       |