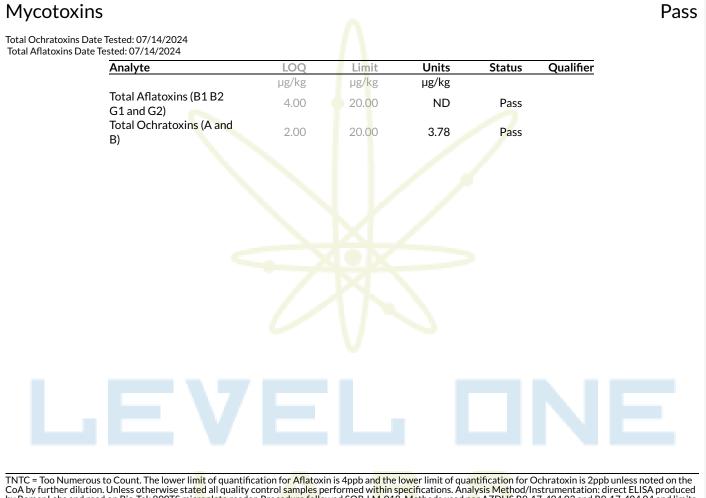

## Sample: 2407LVL0894.4610

Secondary License: ; Chain of Distribution:

Strain: Sapphire Diesel; Batch Size: 1003 g; External Batch ID: C.SDL240708SH.WZRD-H Sample Received: 07/12/2024; Report Created: 07/19/2024; Report Expiration: 07/19/2025 Sampling Date: 07/12/2024; Sampling Time: 1100; Sampling Person: MZ Harvest Date: 05/05/2024; Manufacturing Date: 07/08/2024; External Lot ID:

by Romer Labs and read on Bio-Tek 800TS microplate reader. Procedure followed SOP-LM-018. Methods used per AZDHS R9-17-404.03 and R9-17-404.04 and limits set by AZDHS R9-17 Table 3.1. ADHS approved method.